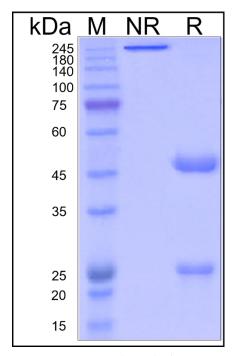

## **SDS-PAGE**

On SDS-PAGE under reducing (R)/non-reducing(N-R) condition. The gel was stained overnight with Coomassie Blue. The purity of the protein is greater than 95%.